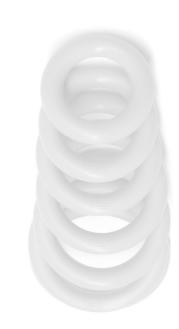

#### DISPOSAL:

After use, dispose of the device according to the laws on hospital devices.

| REF        | External Diameter |
|------------|-------------------|
| A982750578 | 50                |
| A982750592 | 55                |
| A930244734 | 60                |
| A930244761 | 65                |
| A930244785 | 70                |
| A930244797 | 75                |
| A930244811 | 80                |
| A930244823 | 85                |
| A930244672 | 90                |
| A982750604 | 95                |
| A982750616 | 100               |