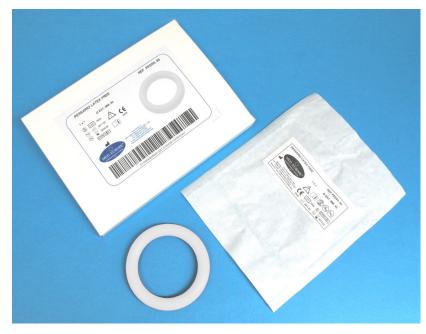

## TECHNICAL CHARACTERISTICS:

Maximum comfort due to the softness of the material and decreased weight (from 15.79 to 36.87 gr. based on the size);

- Maximum tolerability due to the medical grade silicone used;
- Maximum safety: the device is STERILE and for single use; Latex and Phthalate free;
- Maximum manoeuvrability by medical personnel responsible for insertion of the device: ready for use, packaged in single blister with 'peel' opening.

#### STORAGE:

- Store the device in a cool, dry place, away from direct light and from heat sources.
- Attention: the device is STERILE. Verify the condition of the packaging before use: in the event of damage do not use.